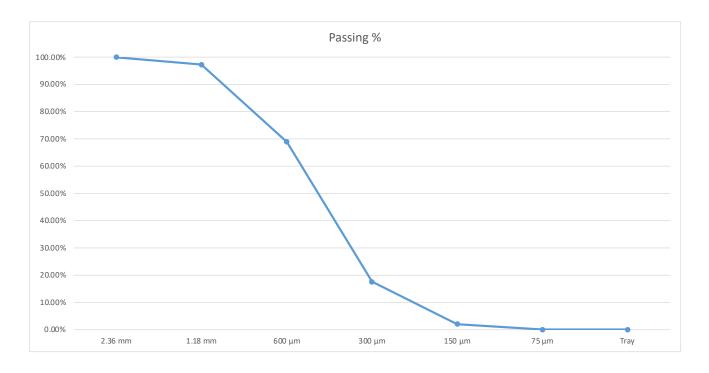

## **PRODUCT INFORMATION**

| SHELF LIFE         | N/A                                           |
|--------------------|-----------------------------------------------|
| COLOUR             | Variable tan                                  |
| TOP GRAIN SIZE     | 2.36mm                                        |
| BOTTOM GRAIN SIZE  | 75µm                                          |
| LOOSE BULK DENSITY | 1350kg/m <sup>3</sup>                         |
| MATERIAL TYPE      | River sand                                    |
| SAFETY INFO        | Refer to the Safety Data Sheet on our website |