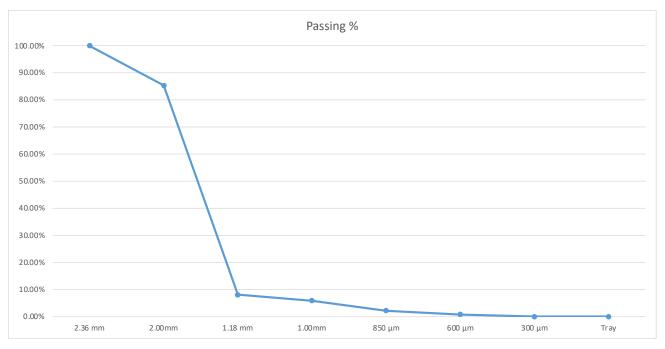

10 Mesh Sand is a general purpose course sand that's commercially dried and screened. It is used for mortars and plasters, concrete sand, drainage and filtration. In general, it has a top particle size of 2.36 and a bottom particle size of 0.75um.

## **PRODUCT INFORMATION**

| AVAILABLE SIZES          | 25kg/1000kg                                   |
|--------------------------|-----------------------------------------------|
| SHELF LIFE               | N/A                                           |
| COLOUR                   | Variable tan                                  |
| TOP GRAIN SIZE           | 2.36mm                                        |
| <b>BOTTOM GRAIN SIZE</b> | 300µm                                         |
| LOOSE BULK DENSITY       | 1420kg/m3                                     |
| MATERIAL TYPE            | River sand                                    |
| SAFETY INFO              | Refer to the Safety Data Sheet on our website |
|                          |                                               |