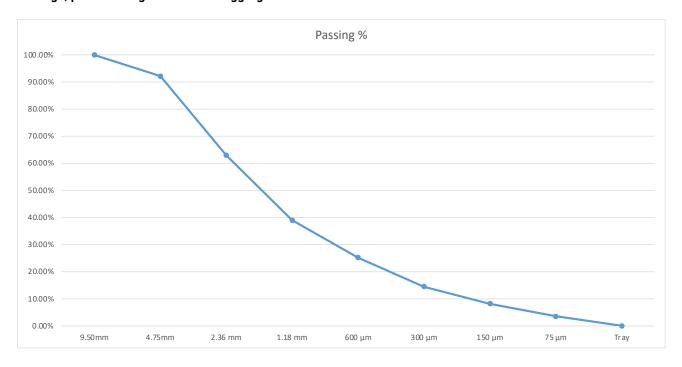

## PAP 5 AGGREGATE

AVAILABLE SIZE:

1 TONNE BAGS

PAP 5 is a general purpose aggregate that's commercially dried and screened. PAP 5 is used for drainage, pave bedding and concrete aggregate.

| PRODUCT INFORMATION |                                               |
|---------------------|-----------------------------------------------|
| AVAILABLE SIZES     | 1000kg                                        |
| SHELF LIFE          | N/A                                           |
| COLOUR              | Grey                                          |
| TOP GRAIN SIZE      | 6.00mm                                        |
| BOTTOM GRAIN SIZE   | 0μm                                           |
| LOOSE BULK DENSITY  | 1630kg/m3                                     |
| MATERIAL TYPE       | Basalt                                        |
| SAFETY INFO         | Refer to the Safety Data Sheet on our website |