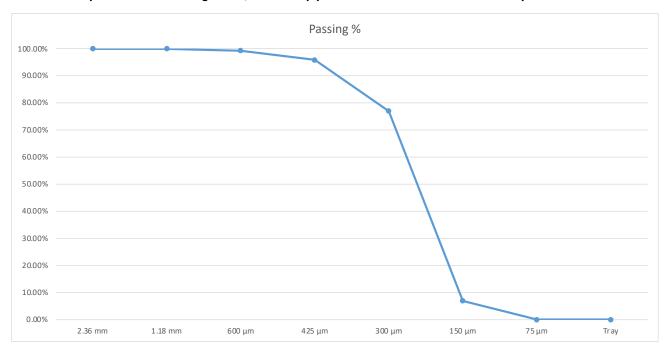

## KAIPARA SAND

AVAILABLE SIZE:

25KG & 1 TONNE BAGS

Kaipara Sand is a general purpose fine sand that's commercially dried and screened. It was designed as a replacement sized sand for foundry/silica sand. It can be used for mortars and plasters, grouting, paint grit, golf courses and equestrian arenas. In general, it has a top particle size of 600um and a bottom particle size of 75um.

| PRODUCT INFORMATION |                                               |
|---------------------|-----------------------------------------------|
| AVAILABLE SIZES     | 25kg/1000kg                                   |
| SHELF LIFE          | N/A                                           |
| COLOUR              | Yellow/Orange                                 |
| TOP GRAIN SIZE      | 600µm                                         |
| BOTTOM GRAIN SIZE   | 75µm                                          |
| LOOSE BULK DENSITY  | 1450kg/m3                                     |
| MATERIAL TYPE       | Coastal sand                                  |
| SAFETY INFO         | Refer to the Safety Data Sheet on our website |